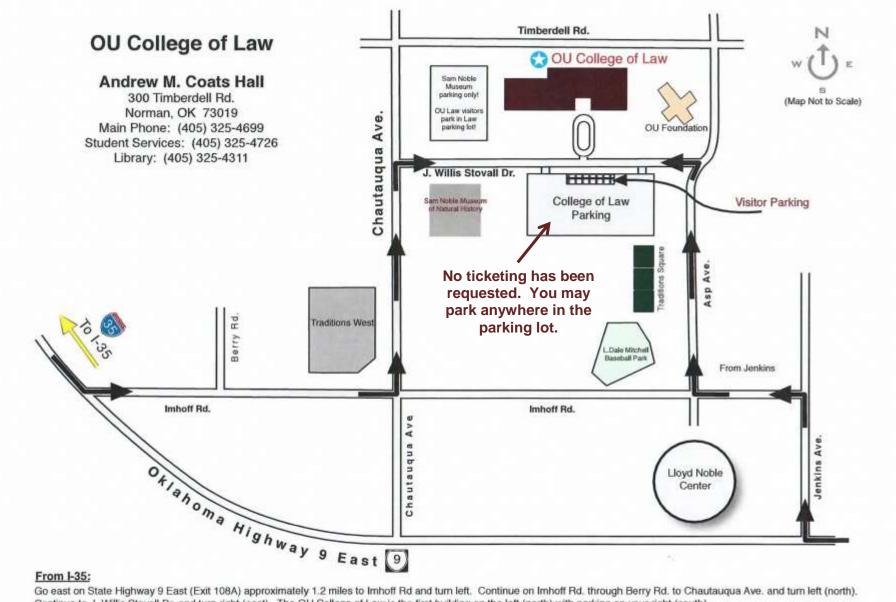

## From I-35:

Go east on State Highway 9 East (Exit 108A) approximately 1.2 miles to Imhoff Rd and turn left. Continue on Imhoff Rd. through Berry Rd. to Chautauqua Ave. and turn left (north). Continue to J. Willis Stovall Dr. and turn right (east). The OU College of Law is the first building on the left (north) with parking on your right (south).

## From Jenkins:

Go west on State Highway 9 East to Jenkins Ave and turn right (north). Go approximately .6 miles to Imhoff Rd and turn left (west). Take the first right (north) onto Asp Ave. Take the first left (west) after passing the Traditions Square Apartments. The OU College of Law is the second building on the right (north) with parking on your left (south).